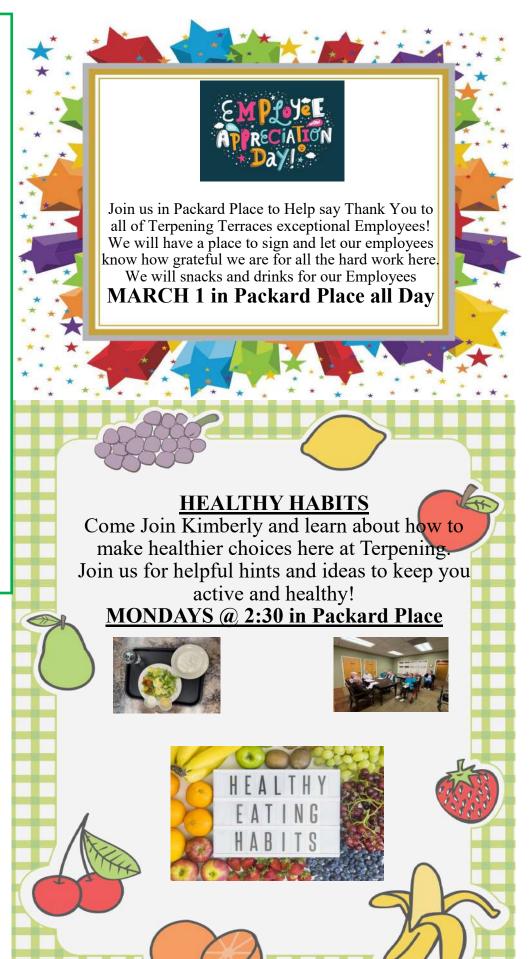

RCH 20 @ 9:00 FLORENCE/ CASINO

MARCH 22 @ 10:00 Natural History Museum

MARCH 26th @ 10:00 BIMART

All outing leave from the Lobby at the times above Make sure to sign up at the FRONT DESK!







#### MUSEUM 可NATURAL ADD CULTURAL HISTORY

Come face-to-face with wolves! Wolves: Photography by Ronan Donovan, features National Geographic photographer Ronan Donovan's stunning images and videos of wild wolves in the Greater Yellowstone Ecosystem and Ellesmere Island in the high Canadian Arctic.

Created by National Geographic Society and the National Museum of Wildlife Art, the exhibit features images and videos highlighting the contrast between wolves that live in perceived competition with humans and wolves that live without human intervention.

MARCH 22 @ 10:00
Leaving from the Lobby\*













Join us for Terpening Terrace's Easter Egg Hunt and Games! We will meet in Packard Place We will be hunting easter eggs on all three

floors and then have snacks and games in Packard Place after!



| Sunday                                                                                                                                                                                                                                                                                                            | Monday                                                                                                                                                                                          | Tuesday