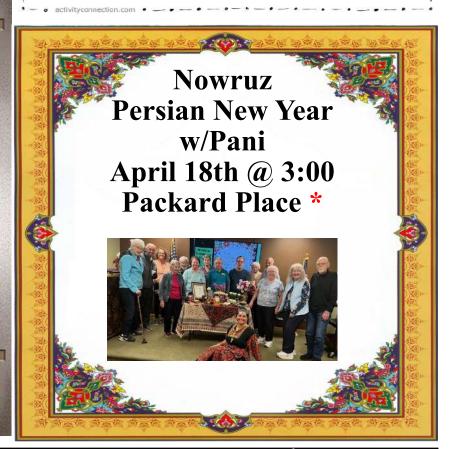

# CHARLES AND THE ANGELS Thursday April 4th PACKARD PLACE @ 2:30

The Elvis of Terpening Terrace. Join us for our Monthly Birthday party and be entertained by the one and only Charles and the Angels

Persian New Year w/ PANI
Thursday April 18th
Packard Place @ 3:00