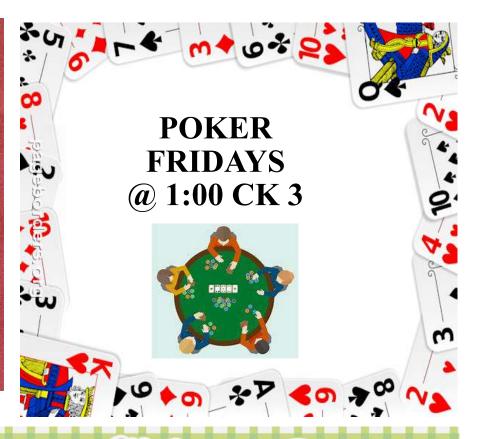

#### **Weekly Resident Games**

Sundays at 1:30 p.m. in PP Manipulation (card game)
Sundays @ 3:00 pm in PP
Bridge
Mondays at 6:30 p.m. in PPPlayers Choice (any game in PP)
Tuesdays at 6:30 p.m. in PPdge/Players' Choice (any game in

Bridge/Players' Choice (any game in PP)

Every Monday at 1:00 p.m. in PP 
Cribbage (card game)

Wednesdays at 6:30 p.m. in PP 
Spite & Malice (card game)

Fridays at 6:30 p.m. in PP Manipulation ( card game )