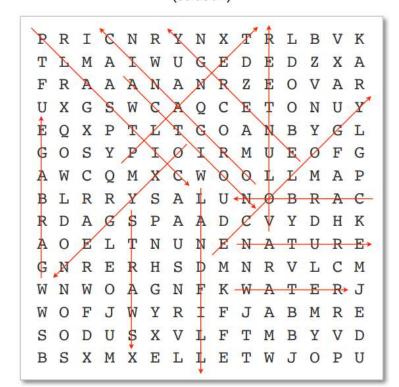

#### Going Green

(solution)

NOCTIA - ACTION - ORGANIC CIANORG - OXYGEN CANBRO - CARBON XEYNGO LGOEOCY - ECOLOGY TLENPA - PLANET NREYEG - ENERGY - PLASTIC TISCAPL - STRAWS GABGARE - GARBAGE WSARST LAFILNLD - LANDFILL UETERLVNO - VOLUNTEER NAETRU - NATURE AETWR - WATER

#### MONDAYS @ 2:30 in Packard Place

Unscramble the letters to reveal words associated with Earth Day. Then search vertically, horizontally, diagonally, forward, and backward to find the words in the puzzle.

 P
 R
 I
 C
 N
 R
 Y
 N
 X
 T
 R
 L
 B
 V
 K

 T
 L
 M
 A
 I
 W
 U
 G
 E
 D
 E
 D
 Z
 X
 A

 F
 R
 A
 A
 N
 A
 N
 R
 Z
 E
 D
 V
 A
 R

 W
 X
 G
 A
 N
 A
 D
 E
 D
 N
 W
 Y
 A
 R

 W
 X
 P
 T
 D
 T
 G
 D
 A
 N
 W
 Y
 G
 L
 D
 D
 D
 D
 D
 D
 D
 D
 D
 D
 D
 D
 D
 D
 D
 D
 D
 D
 D
 D
 D
 D
 D
 D
 D
 D
 D
 D
 D
 D
 D

| NOCTIA   | <del></del>   |
|----------|---------------|
| CANBRO   | 30            |
| LGOEOCY  | <del></del> 2 |
| NREYEG   | - F           |
| GABGARE  | <del></del> 2 |
| LAFILNLD | N             |
| NAETRU   |               |

CIANORG

XEYNGO

TLENPA

TISCAPL

WSARST

UETERLVNO

AETWR

©ActivityConnection.com